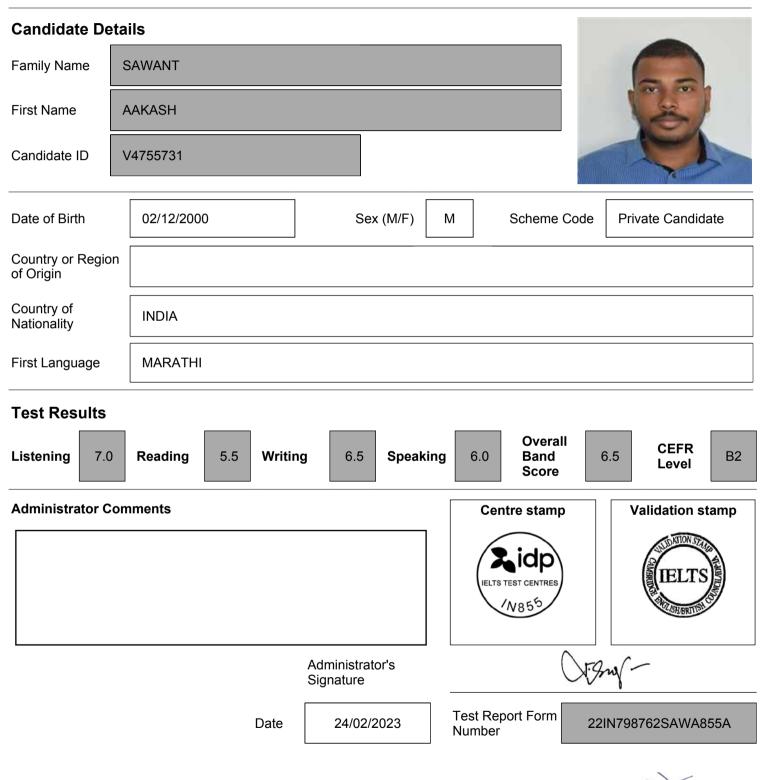

## **List of Students Qualifying Competitive Examinations**

| Year    | Registration Number/Roll | Names of Students | Name of the Qualifying Exam |
|---------|--------------------------|-------------------|-----------------------------|
|         | Number for the Exam      | Qualified         |                             |
| 2020-21 | V4755731                 | Sawant Aakash     | IELTS                       |
| 2021-22 | 50001618413              | Sahu Aniket       | Staff Selection Commission  |
|         |                          |                   | (Western Region) Mumbai     |

### **Test Report Form**

**ACADEMIC** 

NOTE

Admission to undergraduate and post graduate courses should be based on the ACADEMIC Reading and Writing Modules.

GENERAL TRAINING Reading and Writing Modules are not designed to test the full range of language skills required for academic purposes.

It is recommended that the candidate's language ability as indicated in this Test Report Form be re-assessed after two years from the date of the test.

Centre Number IN855 Date 11/FEB/2023 Candidate Number 798762