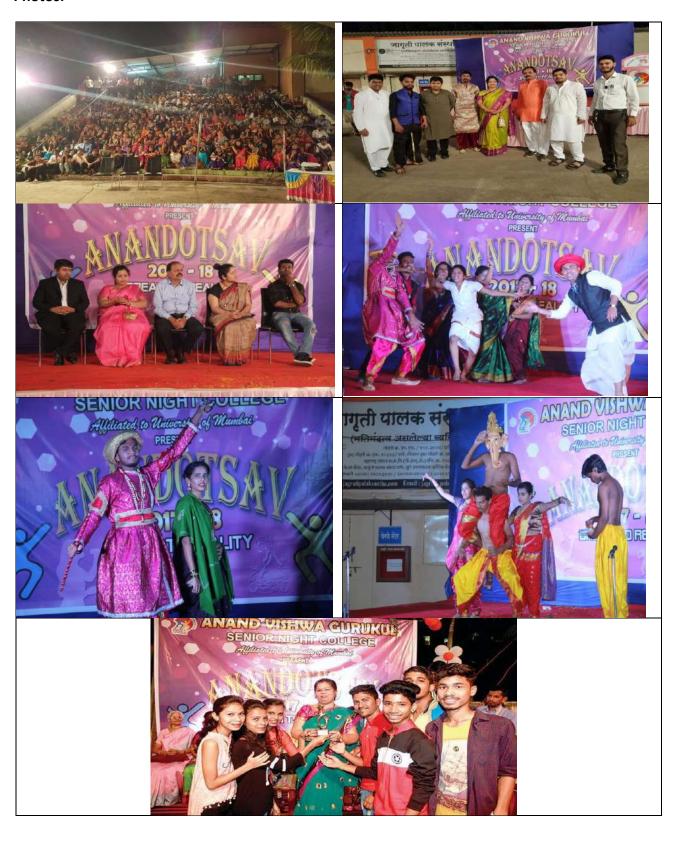

The event was graced by the Honorable President of S.E.S. Shri Vilas Thuse, Hon. Vice President Mr. Dnyaneshwar Gaikwad & Hon. Secretary Dr. Pradeep Dhawal. Also Hon. Principal Harshla Likhite & all Teaching and Non-Teaching staff was attending the event.

Our students showed their talent in various Art & Cultural activities. Harshla Likhite madam & all Teaching and Non-Teaching staff were present at the event.

A total of **67 students** participated in various activities.

| Male | Female | Total |
|------|--------|-------|
| 37   | 30     | 67    |

**Outcome:** This platform provides students with the opportunity to show their talent in various Art & cultural activities. It boosts students' confidence and creativity.

I/C PRINCIPAL

ANAND VISHWA GUICUKUL REMGHT) CO

#### **Photos:**





#### Anand Vishwa Gurukul Senior Night College

| This is to certify that Mast./Miss. SAWANT AMISHA RAJU