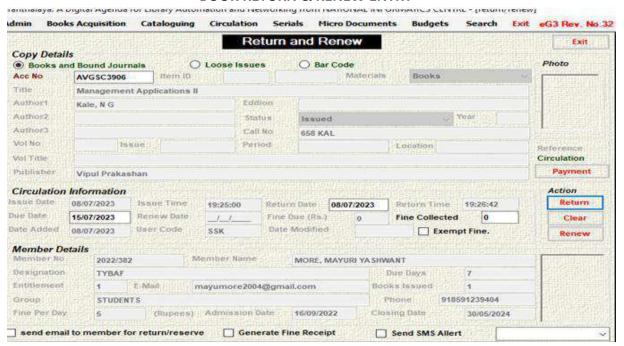

#### **BOOK RETURN & RENEW ENTRY**

#### **BOOK ISSUE ENTRY**

| Member No      | 2022/3  | 82                                                                                                                                                                                                                                                                                                                                                                                                                                                                                                                                                                                                                                                                                                                                                                                                                                                                                                                                                                                                                                                                                                                                                                                                                                                                                                                                                                                                                                                                                                                                                                                                                                                                                                                                                                                                                                                                                                                                                                                                                                                                                                                             | 11                   | ● Boo     | ks/Bound Journal     | s O Loos  | e Issues O Bar   | Code |              |
|----------------|---------|--------------------------------------------------------------------------------------------------------------------------------------------------------------------------------------------------------------------------------------------------------------------------------------------------------------------------------------------------------------------------------------------------------------------------------------------------------------------------------------------------------------------------------------------------------------------------------------------------------------------------------------------------------------------------------------------------------------------------------------------------------------------------------------------------------------------------------------------------------------------------------------------------------------------------------------------------------------------------------------------------------------------------------------------------------------------------------------------------------------------------------------------------------------------------------------------------------------------------------------------------------------------------------------------------------------------------------------------------------------------------------------------------------------------------------------------------------------------------------------------------------------------------------------------------------------------------------------------------------------------------------------------------------------------------------------------------------------------------------------------------------------------------------------------------------------------------------------------------------------------------------------------------------------------------------------------------------------------------------------------------------------------------------------------------------------------------------------------------------------------------------|----------------------|-----------|----------------------|-----------|------------------|------|--------------|
| Member Name    | MORE    | MAYURI YA SHW                                                                                                                                                                                                                                                                                                                                                                                                                                                                                                                                                                                                                                                                                                                                                                                                                                                                                                                                                                                                                                                                                                                                                                                                                                                                                                                                                                                                                                                                                                                                                                                                                                                                                                                                                                                                                                                                                                                                                                                                                                                                                                                  | ANT                  |           | Désignation          | TYBAF     |                  |      |              |
| iroup          | STUDE   | NTS                                                                                                                                                                                                                                                                                                                                                                                                                                                                                                                                                                                                                                                                                                                                                                                                                                                                                                                                                                                                                                                                                                                                                                                                                                                                                                                                                                                                                                                                                                                                                                                                                                                                                                                                                                                                                                                                                                                                                                                                                                                                                                                            |                      |           | E-Mail               | mayumo    | re2004@gmail.com | É    |              |
| ntitlement     | 1       | Phone                                                                                                                                                                                                                                                                                                                                                                                                                                                                                                                                                                                                                                                                                                                                                                                                                                                                                                                                                                                                                                                                                                                                                                                                                                                                                                                                                                                                                                                                                                                                                                                                                                                                                                                                                                                                                                                                                                                                                                                                                                                                                                                          | 9185912394           | 404       | Override N           | Books     | Issued 1         |      | To an area   |
| ine Per Day    | 5       | (Rupens)                                                                                                                                                                                                                                                                                                                                                                                                                                                                                                                                                                                                                                                                                                                                                                                                                                                                                                                                                                                                                                                                                                                                                                                                                                                                                                                                                                                                                                                                                                                                                                                                                                                                                                                                                                                                                                                                                                                                                                                                                                                                                                                       | Adminsi              | on Date   | 16/09/2022           | Clonin    | 0 Date 30/05/2   | 2024 | Current      |
| opy Details (E | nter Ac | cession No an                                                                                                                                                                                                                                                                                                                                                                                                                                                                                                                                                                                                                                                                                                                                                                                                                                                                                                                                                                                                                                                                                                                                                                                                                                                                                                                                                                                                                                                                                                                                                                                                                                                                                                                                                                                                                                                                                                                                                                                                                                                                                                                  | d Press TA           |           | lisplay Details.)    |           | Circulation I    |      |              |
| itle           |         | THE RESERVE OF THE PERSON NAMED IN COLUMN TWO IS NOT THE PERSON NAMED IN COLUMN TO THE PERSON NA | U-Street or a second | - Emilii  |                      |           | Issue Time       |      | 1_/          |
| athort         |         | ************                                                                                                                                                                                                                                                                                                                                                                                                                                                                                                                                                                                                                                                                                                                                                                                                                                                                                                                                                                                                                                                                                                                                                                                                                                                                                                                                                                                                                                                                                                                                                                                                                                                                                                                                                                                                                                                                                                                                                                                                                                                                                                                   |                      | Call No   |                      |           | Due Date         | MAY  |              |
| uthor2         |         |                                                                                                                                                                                                                                                                                                                                                                                                                                                                                                                                                                                                                                                                                                                                                                                                                                                                                                                                                                                                                                                                                                                                                                                                                                                                                                                                                                                                                                                                                                                                                                                                                                                                                                                                                                                                                                                                                                                                                                                                                                                                                                                                |                      | Edition   |                      |           | Reserve Date     |      | 11           |
| uthor3         |         |                                                                                                                                                                                                                                                                                                                                                                                                                                                                                                                                                                                                                                                                                                                                                                                                                                                                                                                                                                                                                                                                                                                                                                                                                                                                                                                                                                                                                                                                                                                                                                                                                                                                                                                                                                                                                                                                                                                                                                                                                                                                                                                                |                      | Year      |                      |           | User Code        | m    |              |
| ublisher       |         |                                                                                                                                                                                                                                                                                                                                                                                                                                                                                                                                                                                                                                                                                                                                                                                                                                                                                                                                                                                                                                                                                                                                                                                                                                                                                                                                                                                                                                                                                                                                                                                                                                                                                                                                                                                                                                                                                                                                                                                                                                                                                                                                |                      |           |                      |           | Date Added       |      |              |
| ntus           |         |                                                                                                                                                                                                                                                                                                                                                                                                                                                                                                                                                                                                                                                                                                                                                                                                                                                                                                                                                                                                                                                                                                                                                                                                                                                                                                                                                                                                                                                                                                                                                                                                                                                                                                                                                                                                                                                                                                                                                                                                                                                                                                                                | ⊕ Re                 | terence @ | Circulation (        | BOOK BANK | Date Modified    | 開設作  |              |
| of No          |         | Insue No.                                                                                                                                                                                                                                                                                                                                                                                                                                                                                                                                                                                                                                                                                                                                                                                                                                                                                                                                                                                                                                                                                                                                                                                                                                                                                                                                                                                                                                                                                                                                                                                                                                                                                                                                                                                                                                                                                                                                                                                                                                                                                                                      |                      | Period    | 1991a                |           | De-Reserve       |      | Action Butto |
| Acc.No         | Tit     | le Record(                                                                                                                                                                                                                                                                                                                                                                                                                                                                                                                                                                                                                                                                                                                                                                                                                                                                                                                                                                                                                                                                                                                                                                                                                                                                                                                                                                                                                                                                                                                                                                                                                                                                                                                                                                                                                                                                                                                                                                                                                                                                                                                     | S) found             | 1         | territorium es curit |           | Issue Date       | 1    | Print        |
| AVGSC39        | 06 Mar  | nagement Applic                                                                                                                                                                                                                                                                                                                                                                                                                                                                                                                                                                                                                                                                                                                                                                                                                                                                                                                                                                                                                                                                                                                                                                                                                                                                                                                                                                                                                                                                                                                                                                                                                                                                                                                                                                                                                                                                                                                                                                                                                                                                                                                | ations II            |           |                      |           | 08/07/2023       | 0    | Clear        |
|                |         |                                                                                                                                                                                                                                                                                                                                                                                                                                                                                                                                                                                                                                                                                                                                                                                                                                                                                                                                                                                                                                                                                                                                                                                                                                                                                                                                                                                                                                                                                                                                                                                                                                                                                                                                                                                                                                                                                                                                                                                                                                                                                                                                |                      |           |                      |           |                  |      | Reserve      |
|                |         |                                                                                                                                                                                                                                                                                                                                                                                                                                                                                                                                                                                                                                                                                                                                                                                                                                                                                                                                                                                                                                                                                                                                                                                                                                                                                                                                                                                                                                                                                                                                                                                                                                                                                                                                                                                                                                                                                                                                                                                                                                                                                                                                |                      |           |                      |           |                  | - >  | Print Gate   |