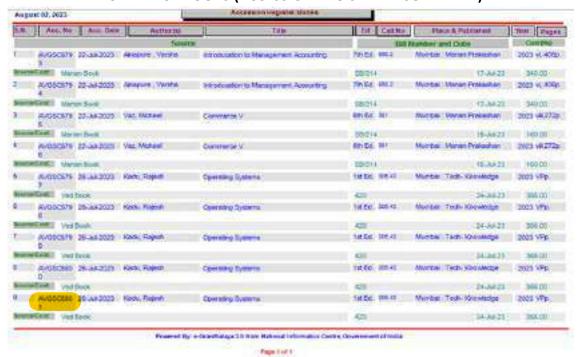

#### NUMBER OF BOOKS (ACCESSION REGISTER IN SOFTWARE)

Total Books = 5801

To long

Affiliated To University of Mumbai ISO 9001 : 2008 Certified No. Aff.I/ICD/ 2014 - 15 / 29449, 09th July, 2014 Tel : 9987929008, Email us : avgsrcollege@gmail.com