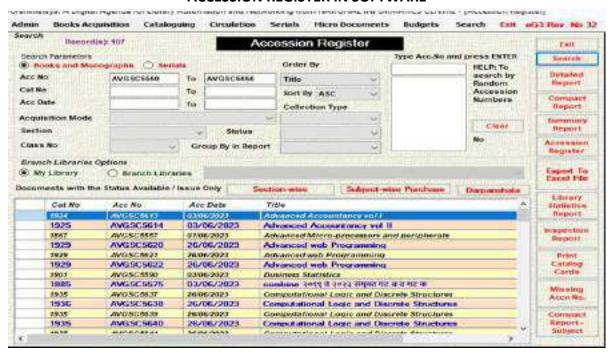

#### **ACCESSION REGISTER IN SOFTWARE**

#### **NUMBER OF BOOKS (ACCESSION REGISTER)**

#### NUMBER OF BOOKS (ACCESSION REGISTER IN SOFTWARE)

Total Books = 5801

To long

Affiliated To University of Mumbai ISO 9001 : 2008 Certified No. Aff.I/ICD/ 2014 - 15 / 29449, 09th July, 2014 Tel : 9987929008, Email us : avgsrcollege@gmail.com