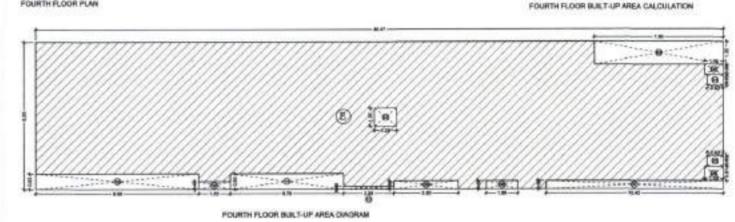

#### Index

| Sr. No. | Documents Title                            | Pg. No |
|---------|--------------------------------------------|--------|
| 01      | Architectural Plan of the College Building | 1-9    |
| 02      | Campus Area                                | 10-10  |
| 03      | Floor-wise Classrooms                      | 11-19  |
| 04      | IT Lab - I                                 | 20-20  |
| 05      | IT Lab - II                                | 21-21  |
| 06      | Library                                    | 22-22  |
| 07      | Auditorium Hall (Open)                     | 23-23  |
| 08      | Conference Room                            | 24-24  |
| 09      | Counselling Room / IQAC Room               | 24-24  |
| 10      | Gymkhana                                   | 25-25  |
| 11      | Turf                                       | 26-26  |
| 12      | Gymansium                                  | 26-26  |
| 13      | Canteen                                    | 27-27  |
| 14      | Girls Common Room                          | 27-27  |
| 15      | NSS Room                                   | 28-28  |
| 16      | NCC Room                                   | 28-28  |