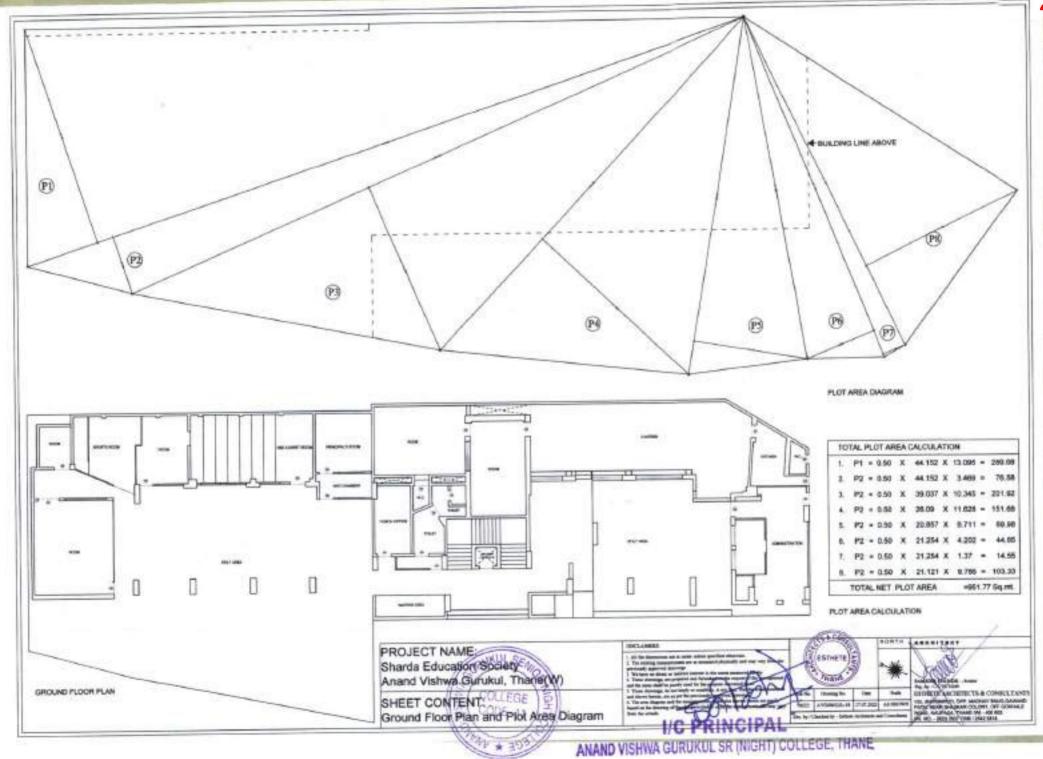

|                        |       | Grownd             | Floor/S | alts:  |     |       |   |      |
|------------------------|-------|--------------------|---------|--------|-----|-------|---|------|
| Reads                  |       |                    |         |        |     |       |   |      |
| Roore (A)              |       |                    |         |        |     |       |   |      |
|                        | - 11  | 0.30               |         | 0.15   |     |       |   | - 1  |
|                        | 62    | 4.50               |         | 4.75   |     |       |   | 23   |
|                        | m     | 4.52               |         | 0.75   |     |       |   | 1    |
|                        | 04    | 9.25               |         | 0.70   |     |       |   | a.   |
|                        | To.   | tel (rigni)        | 7.5     | 3007   |     |       |   | - 25 |
| 1000000                |       |                    |         |        |     |       |   |      |
| Boors (B)              | 17221 | 24                 |         | 100/15 |     |       |   |      |
|                        | - 05  | 1,69               |         | 2.86   |     |       |   | 4    |
|                        | - 06  | C.65<br>ref (sure) | - 1     | 9.25   |     |       |   | - 6  |
|                        | 100   | of pages           |         |        |     |       |   | 4    |
| Sports Room / Room (C) |       |                    |         |        |     |       |   |      |
|                        | 87    | 6.39               |         | 2.76   |     |       |   | 18   |
|                        | 98    | 3.48               |         | 0.25   |     |       |   | - 0  |
|                        | 09    | 0.50               |         | 5.48   |     | 3.50  |   | 2    |
|                        | 10    | 1.5                |         | 1.25   | 100 | 1.000 |   | 3.0  |
|                        | 41    | 0.25               |         | 0.80   |     |       |   | 0.   |
|                        | Tel   | of (sept)          | 7.25    | 301    |     |       |   | is   |
| 2742757205522          |       |                    |         |        |     |       |   |      |
| Red Carpet Room (D)    | 7527  | V-22               |         | 20207  |     |       |   |      |
|                        | 13    | 3.10               |         | 0.39   |     |       |   | 0.   |
|                        | 13    | 6.95               |         | 3.79   |     |       |   | 15   |
|                        | 14    | 0.00               | *       | 1.19   |     |       |   | 0.   |
|                        |       | period per         |         | 3.75   | _   | _     | - | 0.   |
| 100-100-100            | 100   | m Jesters          | _       |        |     |       |   |      |
| Principal's Room (6)   |       |                    |         |        |     |       |   |      |
| Missississis           | 36    | 8.38               | . 0     | 1.40   |     |       |   | 111  |
|                        | 17    | 0.00               |         | 0.10   |     |       |   | 90   |
|                        | Tut   | al (open)          | - 111   | - 1.55 |     |       |   | 11.  |
| Arti Chamber (f)       |       |                    |         |        |     |       |   |      |
| and Comment Sel.       | 10    | 3.30               |         | 0.46   |     |       |   | 1.5  |
|                        | 10    | 3.04               |         | 0.94   |     |       |   | 21   |
|                        | 30    | 0.00               |         | 0.10   |     |       |   | 0.0  |
|                        |       | el (vgel) la       |         |        |     |       |   | 6.4  |
|                        |       | ( + 1) (ingm)      |         |        |     |       |   | 15.  |
| YOMOU Office (S)       |       |                    |         |        |     |       |   |      |
| unenco mana (sa)       | 21    | 233                |         | 3.97   |     |       |   |      |
|                        | 22    | 0.00               |         | 6.35   |     |       | 1 | 9.3  |
|                        |       | of Swared          |         |        |     |       | • | 84   |