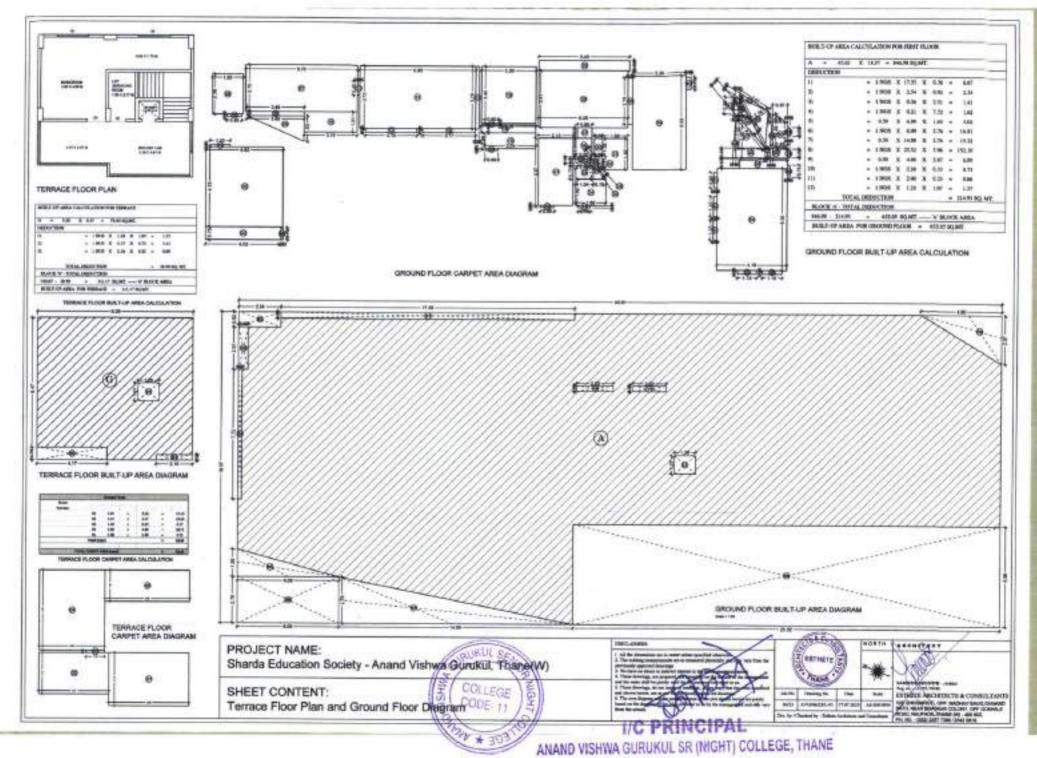

#### Index

| Sr. No. | Documents Title                            | Pg. No |
|---------|--------------------------------------------|--------|
| 01      | Architectural Plan of the College Building | 1-9    |
| 02      | Campus Area                                | 10-10  |
| 03      | Floor-wise Classrooms                      | 11-19  |
| 04      | IT Lab - I                                 | 20-20  |
| 05      | IT Lab - II                                | 21-21  |
| 06      | Library                                    | 22-22  |
| 07      | Auditorium Hall (Open)                     | 23-23  |
| 08      | Conference Room                            | 24-24  |
| 09      | Counselling Room / IQAC Room               | 24-24  |
| 10      | Gymkhana                                   | 25-25  |
| 11      | Turf                                       | 26-26  |
| 12      | Gymansium                                  | 26-26  |
| 13      | Canteen                                    | 27-27  |
| 14      | Girls Common Room                          | 27-27  |
| 15      | NSS Room                                   | 28-28  |
| 16      | NCC Room                                   | 28-28  |