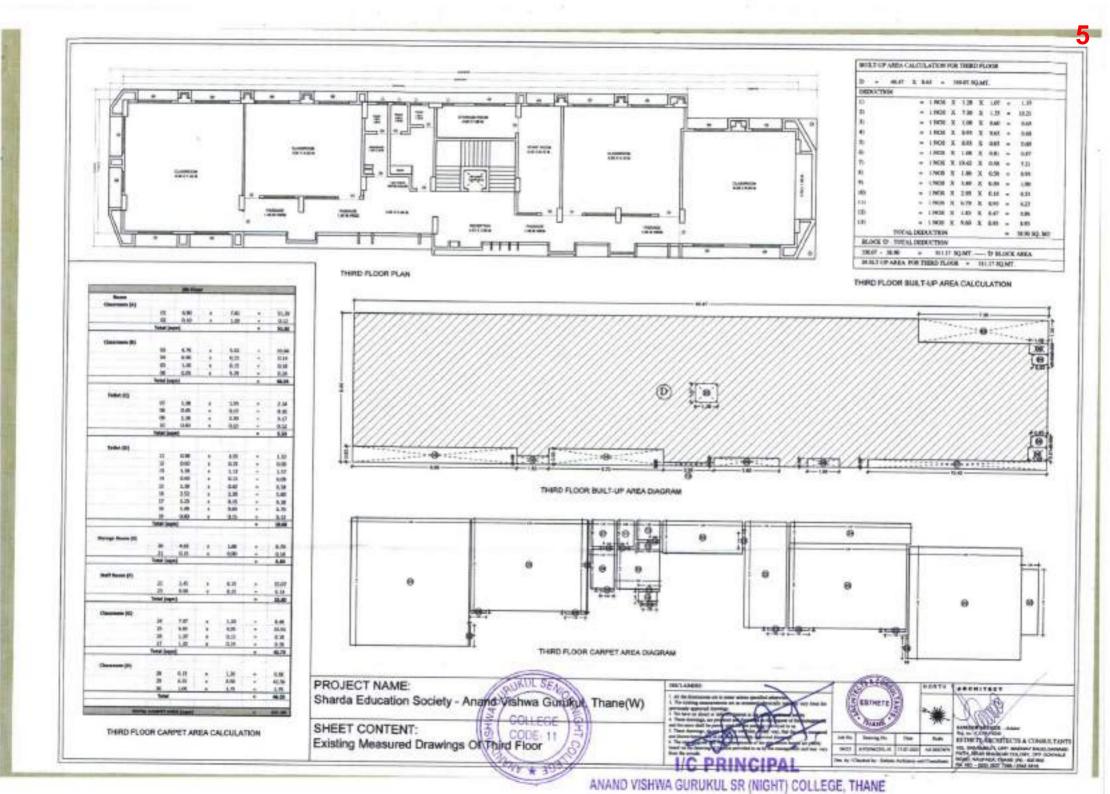

|      |       | -      |
| Charmon (19                          |                 |        |      |      |       |        |
|                                      | 79              | 10.11  |      | 136  |       | 936    |
|                                      | .00             | 5.15   | 15.  | 6.50 | 2     | 44.00  |
|                                      | 14              | 1.00   |      | 579  | - 10  | 1.0    |

SECOND FLOOR CARPET AREA CALCULATION

SECOND FLOOR PLAN

SECOND FLOOR BUILT-UP AREA DIAGRAM



#### PROJECT NAME:

Sharda Education Society - Anand Vishwa Gurukul, Thane(W)

#### SHEET CONTENT:

Existing Measured Drawings Of Second Floor



ARCHITECT X sstrete (inc. by.) (Suche) to -Estima, furtilized and Commission

DETROITS & CONSULTANTS THE RESIDENCE OF THE PARTY OF T







ANAND VISHWA GURUKUL SR (NIGHT) COLLEGE, THANE



| E + 40     | # X     | 665 =  | .30  | KOT N | 3/MI | 1.   |    |          |
|------------|---------|--------|------|-------|------|------|----|----------|
| PROTESTION |         |        |      |       |      |      |    |          |
| 10         | 60      | 1,1606 | *    | 1.34  | W    | 100  |    | 139      |
| 2)         |         | 1 1000 | X.   | 7.96  | ×    | 1.05 |    | 11.20    |
| N.         |         | 1.1906 | ×    | 100   | X.   | 000  |    | 9.83     |
| 9          |         | 1 1900 | ×    | 845   | ×    | MAS. |    | 546      |
| ni<br>fi   |         | 1,1406 | ×    | 9,85  | ×    | 142  | -  | 100      |
| 6i         |         | 1.1608 | ×.   | 138   | ×    | 020  |    | 0.07     |
| η          |         | 1 1630 |