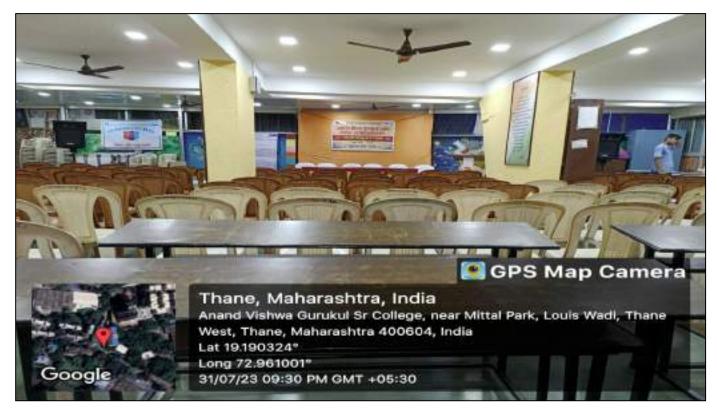

#### Index

| Sr. No. | Documents Title                            | Pg. No |
|---------|--------------------------------------------|--------|
| 01      | Architectural Plan of the College Building | 1-9    |
| 02      | Campus Area                                | 10-10  |
| 03      | Floor-wise Classrooms                      | 11-19  |
| 04      | IT Lab - I                                 | 20-20  |
| 05      | IT Lab - II                                | 21-21  |
| 06      | Library                                    | 22-22  |
| 07      | Auditorium Hall (Open)                     | 23-23  |
| 08      | Conference Room                            | 24-24  |
| 09      | Counselling Room / IQAC Room               | 24-24  |
| 10      | Gymkhana                                   | 25-25  |
| 11      | Turf                                       | 26-26  |
| 12      | Gymansium                                  | 26-26  |
| 13      | Canteen                                    | 27-27  |
| 14      | Girls Common Room                          | 27-27  |
| 15      | NSS Room                                   | 28-28  |
| 16      | NCC Room                                   | 28-28  |