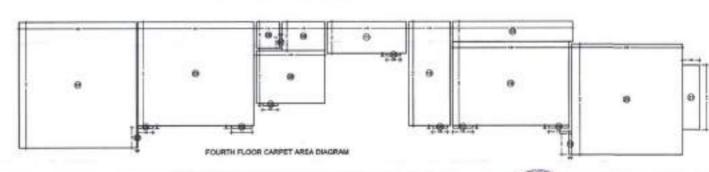

#### Index

| Sr. No. | Documents Title                            | Pg. No |
|---------|--------------------------------------------|--------|
| 01      | Architectural Plan of the College Building | 1-9    |
| 02      | Campus Area                                | 10-10  |
| 03      | Floor-wise Classrooms                      | 11-19  |
| 04      | IT Lab - I                                 | 20-20  |
| 05      | IT Lab - II                                | 21-21  |
| 06      | Library                                    | 22-22  |
| 07      | Auditorium Hall (Open)                     | 23-23  |
| 08      | Conference Room                            | 24-24  |
| 09      | Counselling Room / IQAC Room               | 24-24  |
| 10      | Gymkhana                                   | 25-25  |
| 11      | Turf                                       | 26-26  |
| 12      | Gymansium                                  | 26-26  |
| 13      | Canteen                                    | 27-27  |
| 14      | Girls Common Room                          | 27-27  |
| 15      | NSS Room                                   | 28-28  |
| 16      | NCC Room                                   | 28-28  |