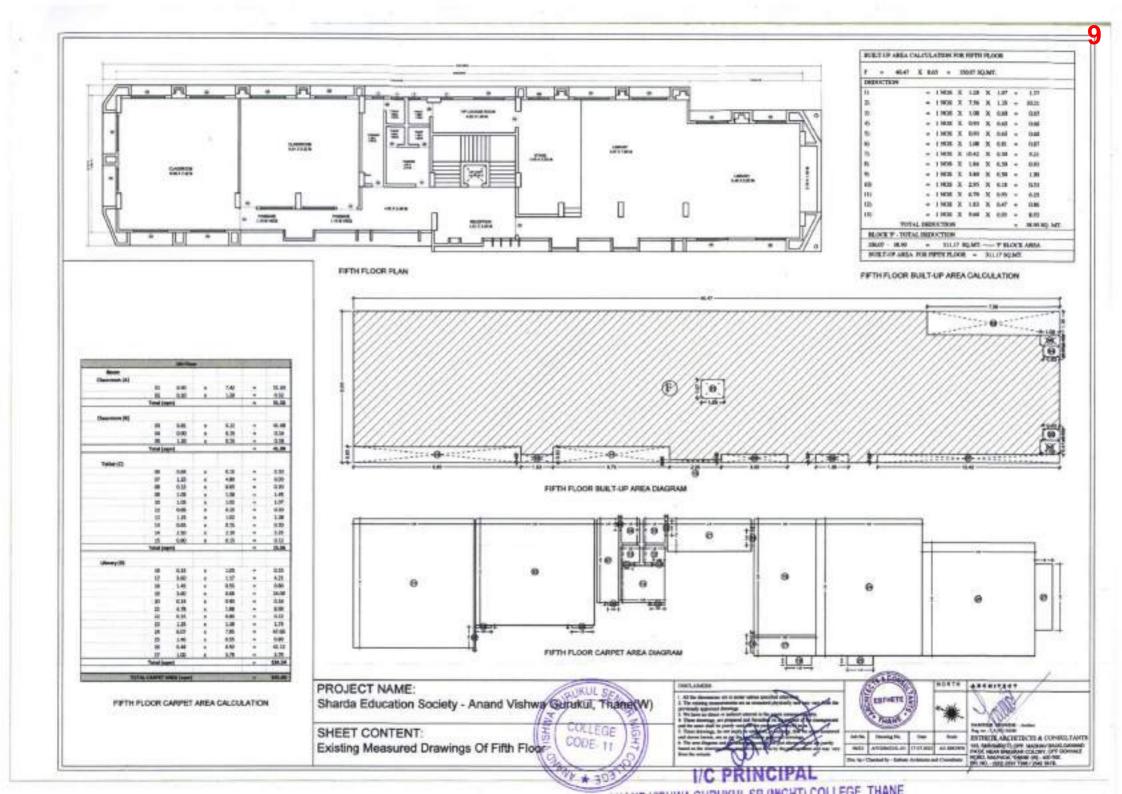

#### Index

| Sr. No. | Documents Title                            | Pg. No |
|---------|--------------------------------------------|--------|
| 01      | Architectural Plan of the College Building | 1-9    |
| 02      | Campus Area                                | 10-10  |
| 03      | Floor-wise Classrooms                      | 11-19  |
| 04      | IT Lab - I                                 | 20-20  |
| 05      | IT Lab - II                                | 21-21  |
| 06      | Library                                    | 22-22  |
| 07      | Auditorium Hall (Open)                     | 23-23  |
| 08      | Conference Room                            | 24-24  |
| 09      | Counselling Room / IQAC Room               | 24-24  |
| 10      | Gymkhana                                   | 25-25  |
| 11      | Turf                                       | 26-26  |
| 12      | Gymansium                                  | 26-26  |
| 13      | Canteen                                    | 27-27  |
| 14      | Girls Common Room                          | 27-27  |
| 15      | NSS Room                                   | 28-28  |
| 16      | NCC Room                                   | 28-28  |