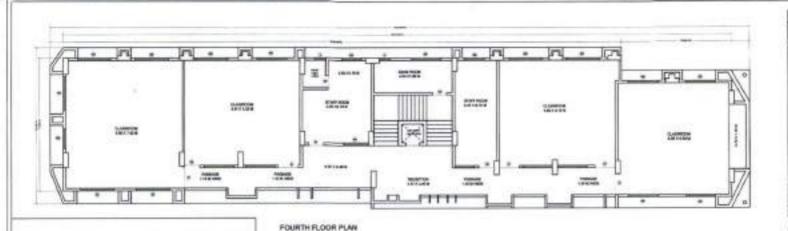

#### Index

| Sr. No. | Documents Title                            | Pg. No |
|---------|--------------------------------------------|--------|
| 01      | Architectural Plan of the College Building | 1-9    |
| 02      | Campus Area                                | 10-10  |
| 03      | Floor-wise Classrooms                      | 11-19  |
| 04      | IT Lab - I                                 | 20-20  |
| 05      | IT Lab - II                                | 21-21  |
| 06      | Library                                    | 22-22  |
| 07      | Auditorium Hall (Open)                     | 23-23  |
| 08      | Conference Room                            | 24-24  |
| 09      | Counselling Room / IQAC Room               | 24-24  |
| 10      | Gymkhana                                   | 25-25  |
| 11      | Turf                                       | 26-26  |
| 12      | Gymansium                                  | 26-26  |
| 13      | Canteen                                    | 27-27  |
| 14      | Girls Common Room                          | 27-27  |
| 15      | NSS Room                                   | 28-28  |
| 16      | NCC Room                                   | 28-28  |