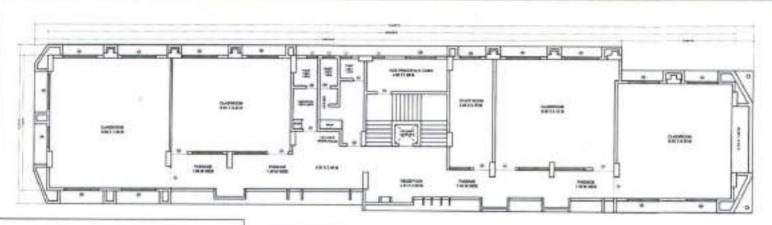

|            |           |       | 11:35 | CO. | 10   | 10   |       |

PROJECT NAME: Sharda Education Society Anand Vishwa Gurukul, Thane(W).

SHEET CONTENT Ground Floor Carpet Area Calculation

ESTHETE Section Training for Date State Section ACCESSES FAMILY ACCESS



| D.B 3          | 2.1     | 85 10   | 3    | MURT S | GM  | T.   |    |             |
|----------------|---------|---------|------|--------|-----|------|----|-------------|
| DEDUCTION .    |         |         |      |        | 5.5 | J    |    |             |
| n.             |         | 17909   | ×    | 1.09   | ×   | 1.05 |    | 1.00        |
| D.             |         | 1900    | *    | 1,86   | ×   | 9.55 |    | 19.21       |
| h-             |         | LNOS    | X    | 1.00   | x   | 100  |    | 665         |
| 4              |         | 1 906   | X    | 4.93   | ×   | 845  |    | 9.00        |
| 11             |         | 1.908   | 1    | 4.61   | x   | 441  |    | 440         |
| 61             |         | 1 908   | #    | 108    | *   | 9.01 |    | 8.87        |
| Ti-