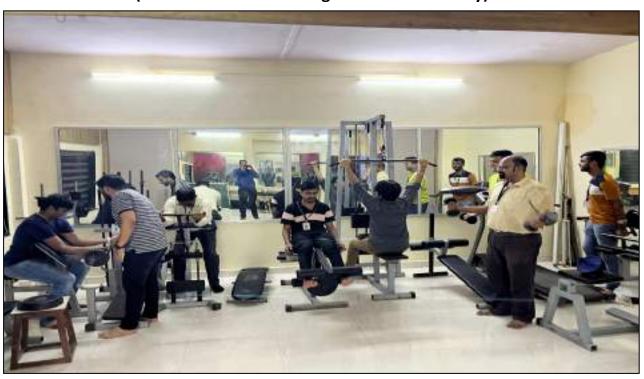

#### Index

| Sr. No. | Documents Title                            | Pg. No |
|---------|--------------------------------------------|--------|
| 01      | Architectural Plan of the College Building | 1-9    |
| 02      | Campus Area                                | 10-10  |
| 03      | Floor-wise Classrooms                      | 11-19  |
| 04      | IT Lab - I                                 | 20-20  |
| 05      | IT Lab - II                                | 21-21  |
| 06      | Library                                    | 22-22  |
| 07      | Auditorium Hall (Open)                     | 23-23  |
| 08      | Conference Room                            | 24-24  |
| 09      | Counselling Room / IQAC Room               | 24-24  |
| 10      | Gymkhana                                   | 25-25  |
| 11      | Turf                                       | 26-26  |
| 12      | Gymansium                                  | 26-26  |
| 13      | Canteen                                    | 27-27  |
| 14      | Girls Common Room                          | 27-27  |
| 15      | NSS Room                                   | 28-28  |
| 16      | NCC Room                                   | 28-28  |