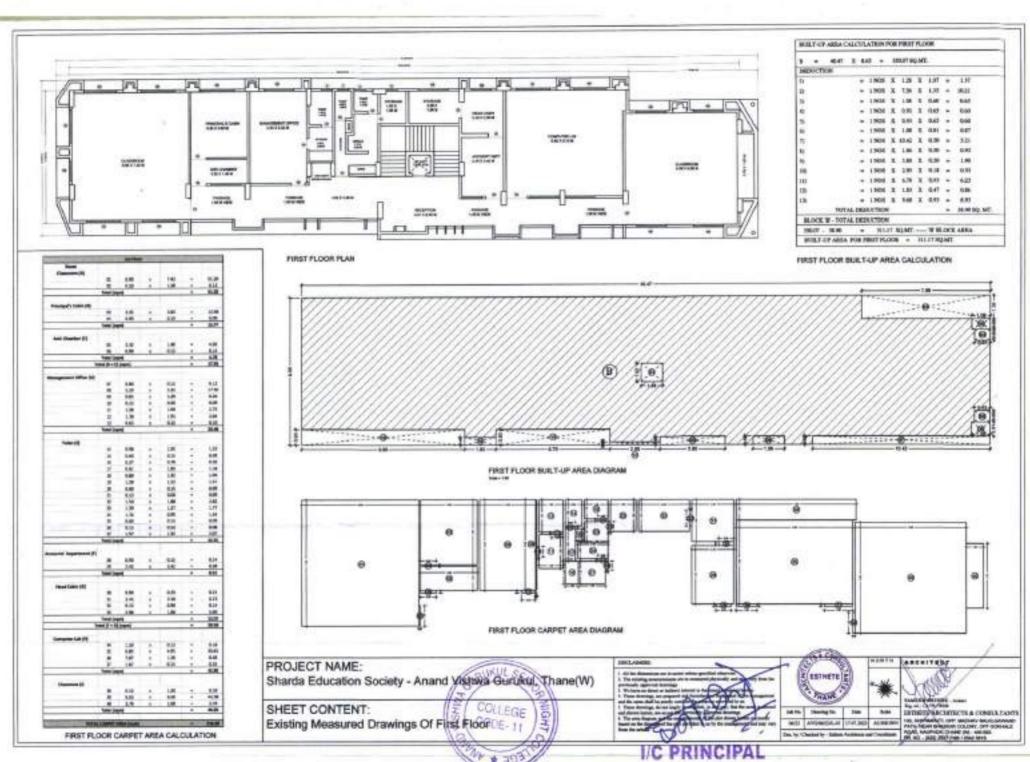

#### Index

| Sr. No. | Documents Title                            | Pg. No |
|---------|--------------------------------------------|--------|
| 01      | Architectural Plan of the College Building | 1-9    |
| 02      | Campus Area                                | 10-10  |
| 03      | Floor-wise Classrooms                      | 11-19  |
| 04      | IT Lab - I                                 | 20-20  |
| 05      | IT Lab - II                                | 21-21  |
| 06      | Library                                    | 22-22  |
| 07      | Auditorium Hall (Open)                     | 23-23  |
| 08      | Conference Room                            | 24-24  |
| 09      | Counselling Room / IQAC Room               | 24-24  |
| 10      | Gymkhana                                   | 25-25  |
| 11      | Turf                                       | 26-26  |
| 12      | Gymansium                                  | 26-26  |
| 13      | Canteen                                    | 27-27  |
| 14      | Girls Common Room                          | 27-27  |
| 15      | NSS Room                                   | 28-28  |
| 16      | NCC Room                                   | 28-28  |