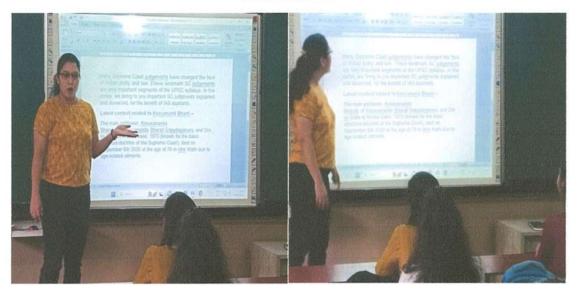

### LECTURE ON METHODOLOGIES OF EFFECTIVE RESEARCH

ANAND VISHWA GURUKUL COLLEGE OF LAW organized a lecture on METHODOLOGIES OF EFFECTIVE RESEARCH for our master's course student's and OUR PROFESSOR DR. SUSHAMA SATPUTE on 20th May 2022 & discussed with student's about how they can write a good research paper.

The student's doubts about different types of research & how to make effective presentation were cleared in this session.

#### Speaker explained the research process steps:

- 1. How to find a topic
- 2. How to Refine a topic
- 3. Find key sources
- 4. Taking notes on sources
- 5. Creating paper or presentation
- 6. Doing additional research as necessary
- 7. Citing the sources.