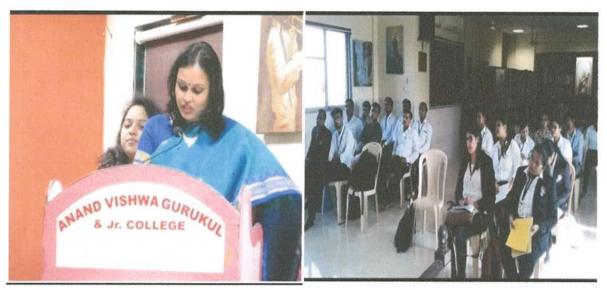

#### LECTURE ON EFFECTIVE COMMUNICATION SKILLS

#### PRINCIPAL SUYASH PRADHAN CONDUCTING LECTURE ON HOW TO DO EFFECTIVE COMMUNICATION

Anand Vishwa Gurukul College of law conducted lecture on **"LECTURE ON EFFECTIVE COMMUNICATION" by** Principal Suyash Pradhan Sir on **20<sup>th</sup> January 2020** to give lecture on How to do effective communication.