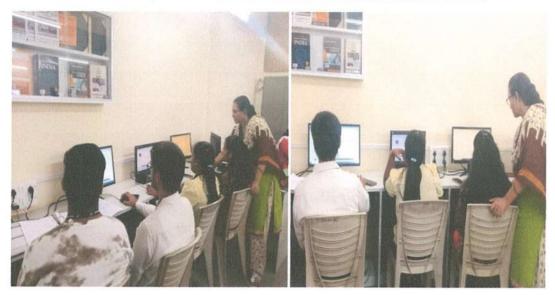

#### LECTURE ON TIME MANAGEMENT DURING EXAM TIME

#### PROFESSOR KRISHNA AHIRAO IYER CONDUCTING LECTURE ON TIME MANAGEMENT DURING EXAM TIME

ANAND VISHWA GURUKUL COLLEGE OF LAW conducted lecture on TIME ANAGEMENT DURING EXAM TIME for our college student's and our PROFESSOR KRISHNA AHIRAO IYER on 22<sup>nd</sup> April 2022 discussed with student's about how they can manage time effectively during exam time.