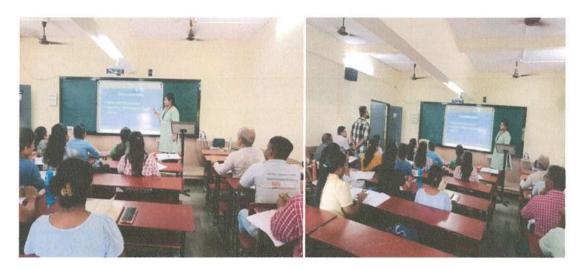

### LECTURE ON METHODOLOGIES OF EFFECTIVE RESEARCH

ANAND VISHWA GURUKUL COLLEGE OF LAW organized a lecture on METHODOLOGIES OF EFFECTIVE RESEARCH for our master's course student's and OUR PROFESSOR DR. SUSHAMA SATPUTE on 20th May 2022 & discussed with student's about how they can write a good research paper.

The student's doubts about different types of research & how to make effective presentation were cleared in this session.