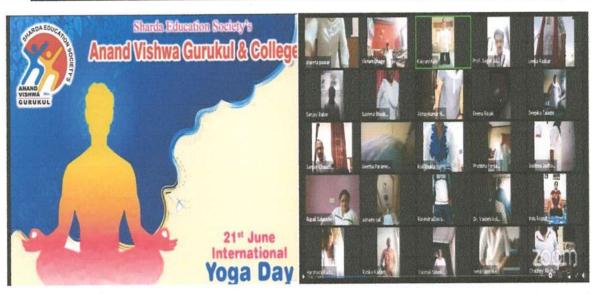

#### Life skills Development (Yoga, Physical Fitness, Health & Hygiene)

Our institution organizes regular yoga and meditation classes for students and faculty members in order to enhance their physical and mental health. Yoga camp is being organized regularly. Every year International Yoga Day is observed in the institution. Trained yoga instructors from the department of the physical education conduct both theoretical and practical aspects of yoga for students. The sessions are conducted in the yoga hall.