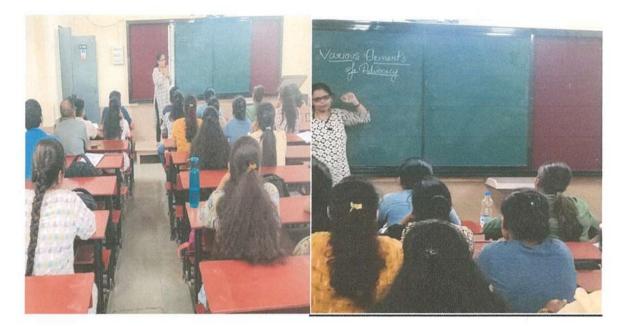

#### Advocacy Skills Development

Advocacy skills can prove highly advantageous for individuals in a plethora of situations, thereby enabling them to solve a wide range of problems faced by the society that envelopes them. However, this is possible only if an individual masters the various advocacy skills that can help them to gain better control over the given situation and problems, in order to solve them effectively. Our institution organizes Various lectures on Important organisations in legal field & on Important concepts required for enhancing advocacy skills which help students to build their capacities so that they can present themselves as good lawyers in future before the court, because in Anand Vishwa Gurukul College of law we focus on Overall Development of Students.