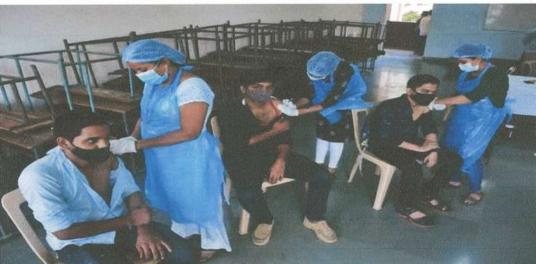

| 9.  | Vaccination Camp for Unvaccinated Student's | Sharda Education Trust               |
|-----|---------------------------------------------|--------------------------------------|
| 10. | Virtual Online Yoga Session on              | Vaishali Patil                       |
|     | International Yoga Day                      | (Yoga Instructor)                    |
| 11. | Seminar on Health Hygiene &                 | Dr. Pragya Khose Patil               |
|     | Cleanliness (Online)                        | (MBBS, Gynac, Siddhi Clinic, Pashan, |
|     |                                             | Pune) 98220 55737                    |
| 12. | Seminar on Health & Hygiene                 | Dr. Savita Mudgerikar                |
|     |                                             | (Kaushalya Medical Foundation Trust  |
|     |                                             | Hospital) 98211 21440                |
| 13. | Workshop on Effective Use of Library        | Ujjawala More                        |
|     | Databases                                   | (Librarian , Anand Vishwa Gurukul    |
|     |                                             | College of Law) 9137575145           |
| 14. | Training Programme on Use of Online         | Gadkari Hemant                       |
|     | Platforms For Teaching (Online)             | (Software Engineer,Resource Person)  |
|     |                                             | 7506643944                           |
| 15. | Training Programme on effective Use of      | Pranali Ghaywat                      |
|     | MS Word                                     | (Computer Expert Coach)              |
|     |                                             | 8850843829                           |