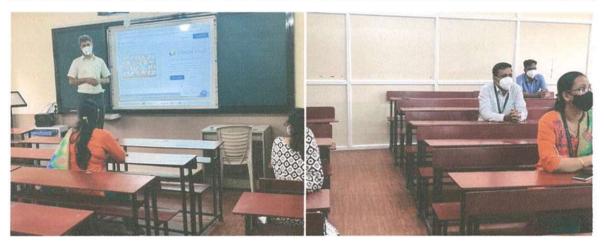

#### LECTURE ON TIME MANAGEMENT DURING EXAM TIME

#### PROFESSOR KRISHNA AHIRAO IYER CONDUCTING LECTURE ON TIME MANAGEMENT DURING EXAM TIME

ANAND VISHWA GURUKUL COLLEGE OF LAW conducted lecture on TIME ANAGEMENT DURING EXAM TIME for our college student's and our PROFESSOR KRISHNA AHIRAO IYER on 22<sup>nd</sup> April 2022 discussed with student's about how they can manage time effectively during exam time.