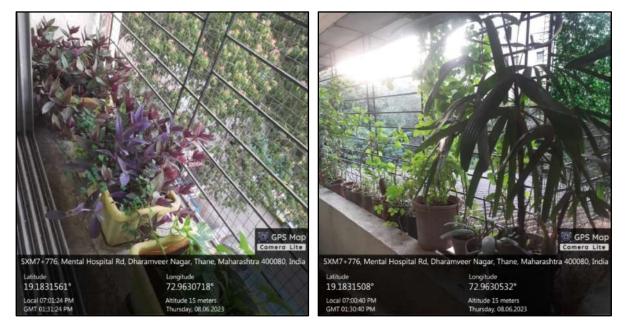

Tel.: 022-25820481 / 25830481 Email: avgcollegeoflaw@gmail.com

Anand Vishwa Gurukul College of Law campus is constrained for space hence we have planted more indoor plants which enhances the quality of indoor air by filtering and purifying it. Indoor plants contribute to a sense of well-being and improve mental health.

**Indoor & Potted Plants in the College Campus** 

**Indoor Plants in Corridors**