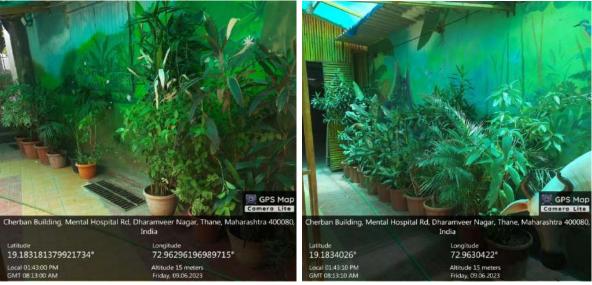

Tel.: 022-25820481 / 25830481 Email: avgcollegeoflaw@gmail.com

Anand Vishwa Gurukul College of Law campus is constrained for space hence we have planted more indoor plants which enhances the quality of indoor air by filtering and purifying it. Indoor plants contribute to a sense of well-being and improve mental health.

**Indoor & Potted Plants in the College Campus** 

**Indoor Plants in Corridors**