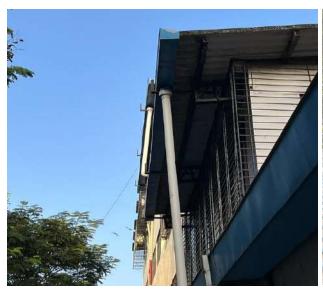

#### **Rain Water Harvesting**

Under rain water harvesting system, rain water flowing from the terrace is diverted towards the campus are and garden area, where the water is absorbed by the soil. This enhances the water table in the campus and its surrounding region.

Disposal Pipes Diverting Roof Water down to Garden Area

Pipes Originating from Roof Top Discharge Water Down to Ground Area and Garden

Affiliated To University of Mumbai Approved By Bar Council Of India