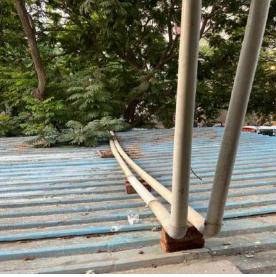

#### **Rain Water Harvesting**

Under rain water harvesting system, rain water flowing from the terrace is diverted towards the campus are and garden area, where the water is absorbed by the soil. This enhances the water table in the campus and its surrounding region.

Disposal Pipes Diverting Roof Water down to Garden Area

Pipes Originating from Roof Top Discharge Water Down to Ground Area and Garden

Affiliated To University of Mumbai Approved By Bar Council Of India