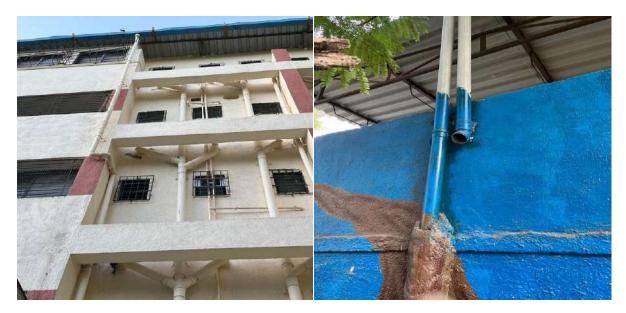

#### **Rain Water Harvesting**

Under rain water harvesting system, rain water flowing from the terrace is diverted towards the campus are and garden area, where the water is absorbed by the soil. This enhances the water table in the campus and its surrounding region.

Disposal Pipes Diverting Roof Water down to Garden Area

Pipes Originating from Roof Top Discharge Water Down to Ground Area and Garden

Affiliated To University of Mumbai Approved By Bar Council Of India