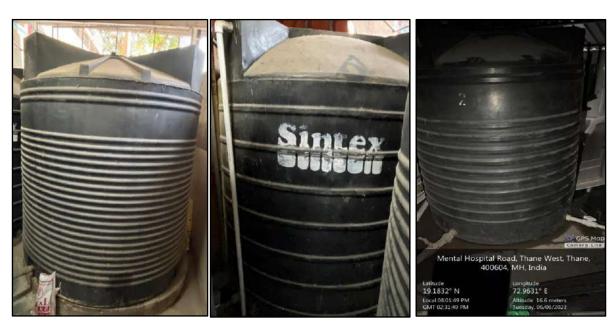

## Maintenance of Water Bodies and Distribution System in the Campus

There are two (2) water tanks on the ground floor each having storage capacity of 5000 litres and one (1) water storage tank on the top floor, having storage capacity of 2000 litres, which are used for the storage of water supplied by the Corporation. From these tanks, water is supplied throughout the entire building.

Both these water tanks and water storage tanks at the top are cleaned at a regular interval. Each tank takes three days to clean with water and potassium permanganate. The dirty water is thrown out and this process is repeated 2-3 times. Water tanks are unlocked only for the process of cleaning, otherwise the water tanks remain locked.

**Ground Level Water Tank- 5000 litres each** 

**Overhead Water Tank- 2000 litres**