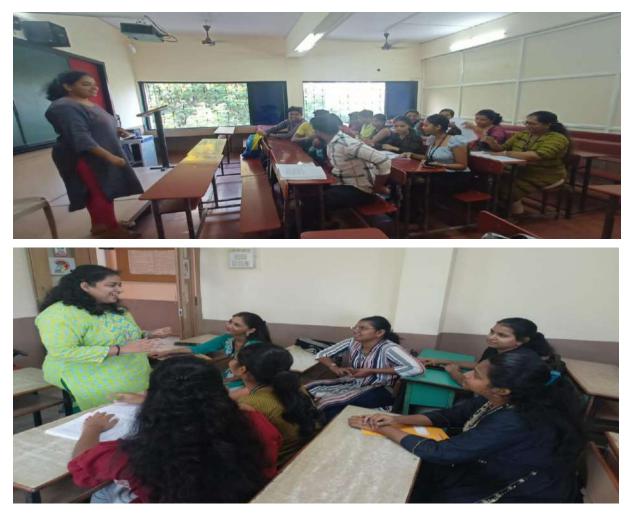

d build professional relationships. The primary purpose of this event is to create a platform where law alumni can interact with each other, exchange ideas, and establish connections that can benefit their professional lives. This event fosters a strong alumni network, promotes career development, and facilitates knowledge exchange within the legal community.



Sharda Education Society's

Anand Vishwa Gurukul College of Law Affiliated To University of Mumbai Approved By Bar Council Of India

LL.B - 3 Years | LL.B - 5 Years | LL.M Diploma in Labour Law and Labour Welfare | Post Graduation Diploma in Cyber Law H. O. : Raghunath Nagar, Next to Mittal Park, Wagle Estate, Thane (W) - 400604. Tel.: 022-25820481 / 25830481 Email : avgcollegeoflaw@gmail.com

### **Mentoring Sessions by Alumni**



Alumni Association of Anand Vishwa Gurukul College of Law organized a mentoring session on 12<sup>th</sup> February 2022, for the fresh graduates and students preparing to enter legal profession. The mentoring program serves as a catalyst for ongoing engagement between alumni and fresh law graduates. The alumni association organizes mentor training sessions or workshops to help mentors develop effective mentoring skills, establish realistic expectations, and understand the program's guidelines. Mentors offer insights into the legal profession, share their experiences, and provide advice on career decisions, professional challenges, and skill development.



Ref :\_

Date: 29/ 6 /2023

This is to certify that the computer has been donated by the law student.

| Sr.No. | Name of the Donor