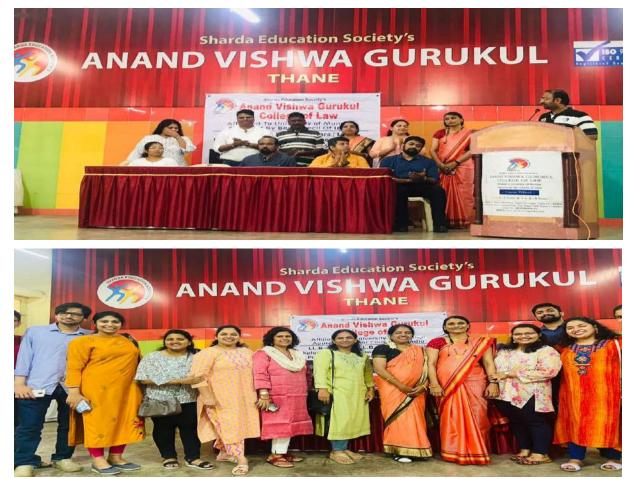

| 02/04/2023           | Member      | Atrahoal  |
| 8          | Mrs. Rakhi<br>Shantaram Ubhare       | 4, Prayag Tirth, Veer<br>Savarkar Road, Thane -<br>400602                                                                | 02/04/2023           | Member      | Dema      |
| 9          | Miss. Vaibhavi<br>Sanjay Mulay       | A-2/504, Golden Park Chs,<br>L.B.S Marg, Thane -<br>400601                                                               | 02/04/2023           | Member      | Dunlary   |

Signature er Mr. Adarsh Arvindkumar Singhal

36



### **Report on Activities of the Alumni Association**

Alumni Association of Anand Vishwa Gurukul College of Law organizes various activities

for the students & alumni to foster a sense of community and connection among them.



### Alumni Meet

Alumni Association of Anand Vishwa Gurukul College of Law organized a 'Meet & Greet' gathering event on 9<sup>th</sup> February 2020 for the passed out students and the alumni to bring together law graduates from different years and provide them with opportunities to connect, share experiences, and build professional relationships. The primary purpose of this event is to create a platform where law alumni can interact with each other, exchange ideas, and establish connections that can benefit their professional lives. This event fosters a strong alumni network, promotes career development, and facilitates knowledge exchange within the legal community.



Sharda Education Society's

Anand Vishwa Gurukul College of Law Affiliated To University of Mumbai Approved By Bar Cou