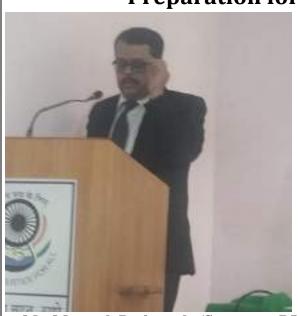

#### Notice

This to inform all the students that ANAND VISHWA GURUKUL COLLEGE OF LAW, THANE in collaboration with "DISTRICT LEGAL AID SERVICES, THANE.DIST" has organized programme for awareness on "PREPARATION FOR JUDICIARY EXAM" on 5<sup>th</sup> March 2022 at sharp 4:00 pm in College.

Speaker

-: Mr. Mangesh Deshpande

(Secretary- DLSA, JMFC & Civil Judge Sr. Div., Thane)

Venue

-: SEMINAR HALL

Time

-: 4:00 pm

All students are required to be on time and in proper uniform for the Seminar.