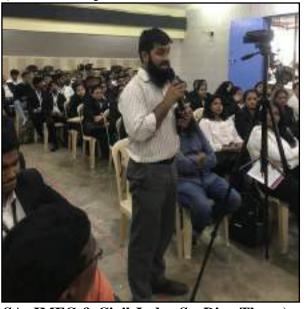

#### Notice

This to inform all the students that ANAND VISHWA GURUKUL COLLEGE OF LAW, THANE in collaboration with "DISTRICT LEGAL AID SERVICES, THANE.DIST" has organized programme for awareness on "PREPARATION FOR JUDICIARY EXAM" on 5<sup>th</sup> March 2022 at sharp 4:00 pm in College.

Speaker

-: Mr. Mangesh Deshpande

(Secretary- DLSA, JMFC & Civil Judge Sr. Div., Thane)

Venue

-: SEMINAR HALL

Time

-: 4:00 pm

All students are required to be on time and in proper uniform for the Seminar.