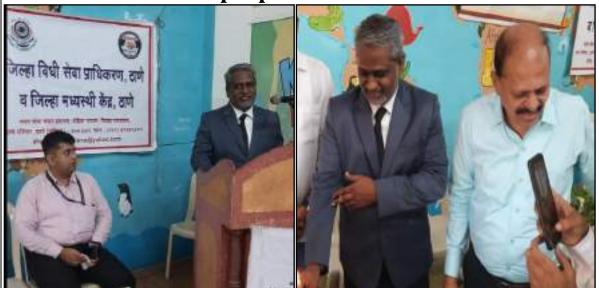

#### **Notice**

This to inform all the students that ANAND VISHWA GURUKUL COLLEGE OF LAW, THANE in collaboration with "DISTRICT LEGAL AID SERVICES, THANE, DIST & THANE DISTRICT COURT" has organized programme for awareness on "CAREER IN LAW" on 14th March 2020 at sharp 4:00 pm in College.

Speaker -: Mr. Mangesh Deshpande

(Secretary- DLSA, JMFC & Civil Judge Sr. Div., Thane)

Venue -: SEMINAR HALL

Time. -: 4:00pm

All students are required to be on time and in proper uniform for the Seminar.

Principal
I/C PRINCIPAL
ANAND VISHWA GURUKUL COLLEGE OF LAW, THANE