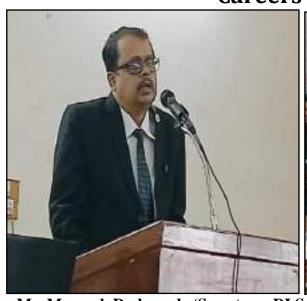

#### Notice

This to inform all the students that ANAND VISHWA GURUKUL COLLEGE OF LAW, THANE in collaboration with "DISTRICT LEGAL AID SERVICES, THANE.DIST" has organized programme for awareness on "PREPARATION FOR JUDICIARY EXAM" on 5<sup>th</sup> March 2022 at sharp 4:00 pm in College.

Speaker

-: Mr. Mangesh Deshpande

(Secretary- DLSA, JMFC & Civil Judge Sr. Div., Thane)

Venue

-: SEMINAR HALL

Time

-: 4:00 pm

All students are required to be on time and in proper uniform for the Seminar.