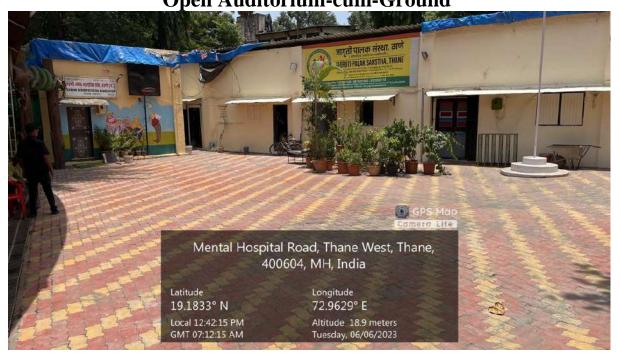

**Physical Facilities for Co-curricular and Extra-curricular Activities Open Auditorium-cum-Ground** 

LL.B - 3 Years | LL.B - 5 Years | LL.M

Diploma in Labour Law and Labour Welfare | Post Graduation Diploma in Cyber Law

H. O.: Raghunath Nagar, Next to Mittal Park, Wagle Estate, Thane (W) - 400604. Tel.: 022-25820481 / 25830481 Email : avgcollegeoflaw@gmail.com