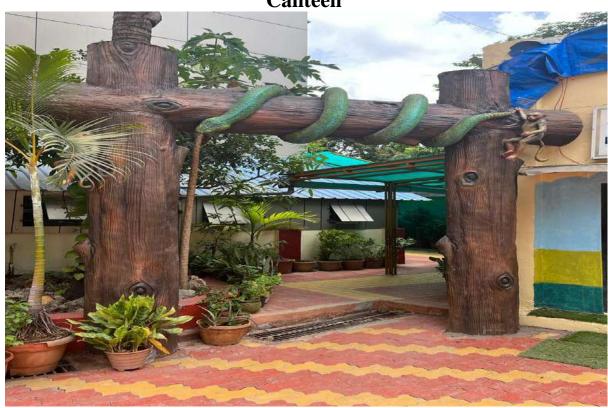

#### Canteen

LL.B - 3 Years | LL.B - 5 Years | LL.M Diploma in Labour Law and Labour Welfare | Post Graduation Diploma in Cyber Law H. O.: Raghunath Nagar, Next to Mittal Park, Wagle Estate, Thane (W) - 400604. Tel.: 022-25820481 / 25830481 Email: avgcollegeoflaw@gmail.com