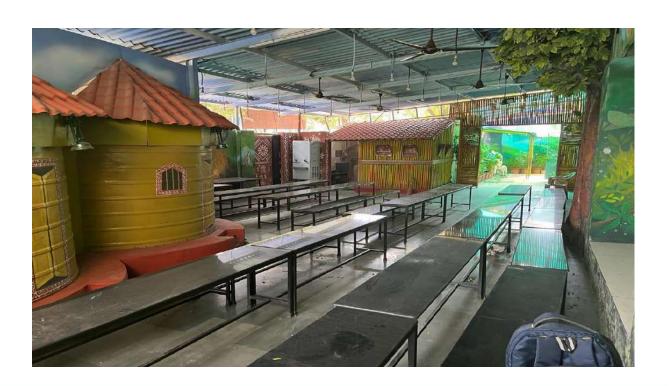

#### Canteen

LL.B - 3 Years | LL.B - 5 Years | LL.M Diploma in Labour Law and Labour Welfare | Post Graduation Diploma in Cyber Law H. O.: Raghunath Nagar, Next to Mittal Park, Wagle Estate, Thane (W) - 400604. Tel.: 022-25820481 / 25830481 Email: avgcollegeoflaw@gmail.com