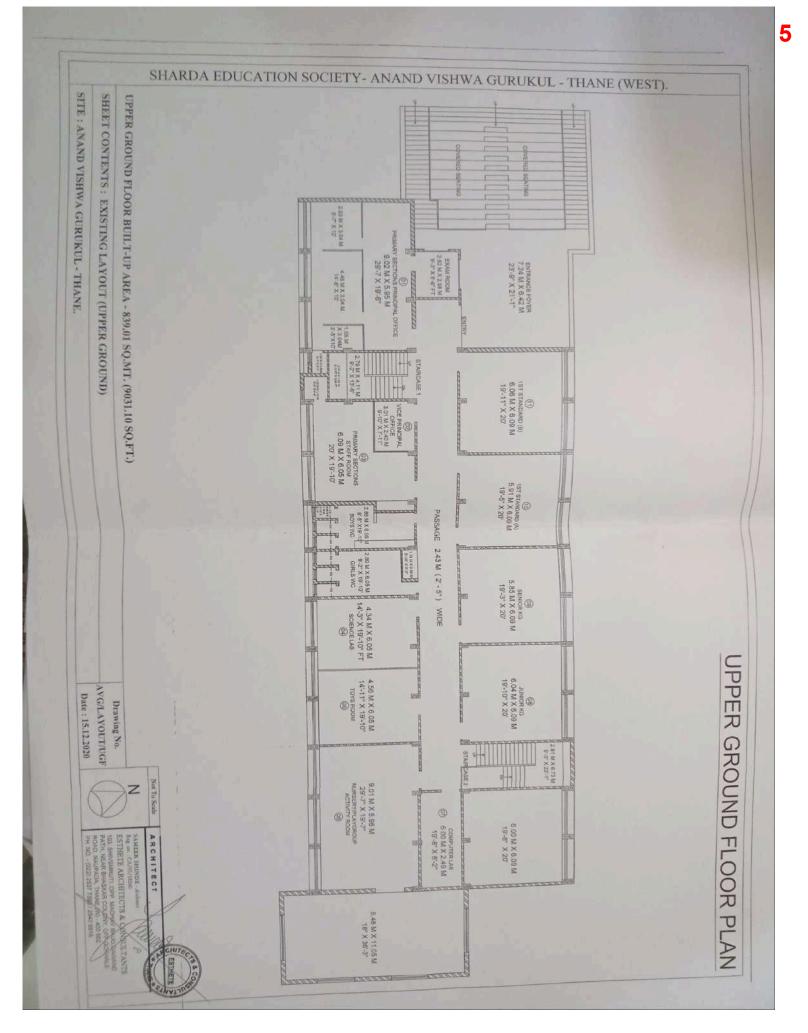

### TO WHOMSOEVER IT MAY CONCERN

Reference

Existing building situated on plot bearing S. no. 161. vill. Panchpakhadi,

tal. & dist. Thane.

Use

'EDUCATIONAL INSTITUTION'

Owner/Leasee :

Sharda Education Society, Thane

This is to certify the EXISTING Built-up Area (BUA) of the above building, as follows:

|     |                                   | Makes                   | Area (sq. mt.) | Area (sq. ft.)                            |
|-----|-----------------------------------|-------------------------|----------------|-------------------------------------------|
| Sr. | Floor                             | Notes                   | 272.51         | 2933.30                                   |
| 01  | Lower Ground floor                |                         | 839.01         | 9031.10                                   |
| 02  | Upper Ground floor                | Covered seating counted |                | 6758.18                                   |
| 03  | 1st floor                         |                         | 627.85         | 6223.21                                   |
| 04  | 2 <sup>nd</sup> floor             |                         | 578.15         | N. C. |
| 05  | 3 <sup>rd</sup> floor (top floor) |                         | 534.22         | 5750.34                                   |
| 03  | TOTAL                             | 2851.74                 | 30696.13       |                                           |

### Note:

- The areas mentioned, herein-above, are AS-BUILT and based on measurements taken on site. This CERTIFICATE should be read simultaneously with the AS-BUILT floor plans provided/attached herewith.
- The contents of this certificate and the drawings attached herewith, in whole or part thereof, do not denote the extent of approval of the building under the MRTP Act 1966, neither do the contents vouch for stability, title etc. of the said building or the plot on which the said building is situated on.
- We have issued this certificate and the drawings attached herewith, on instructions from SHARDA EDUCATION SOCIETY
- This certificate along with the drawings, attached herewith, are meant for SHARDA EDUCATION SOCIETY's submission to the MUMBAI UNIVERSITY and/or any other Authority, and no responsibility is accepted to any other party, for the whole or any part of the contents, hereof.