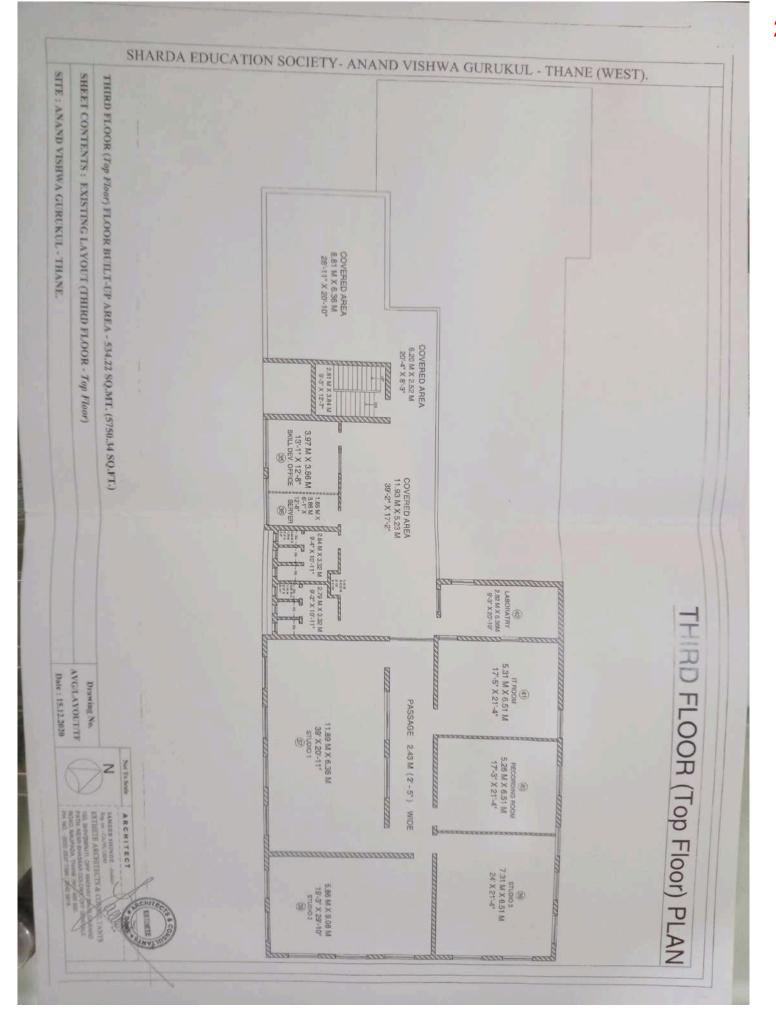

This is to certify the EXISTING Built-up Area (BUA) of the above building, as follows:

|     |                                   | Makes                   | Area (sq. mt.) | Area (sq. ft.)                            |
|-----|-----------------------------------|-------------------------|----------------|-------------------------------------------|
| Sr. | Floor                             | Notes                   | 272.51         | 2933.30                                   |
| 01  | Lower Ground floor                |                         | 839.01         | 9031.10                                   |
| 02  | Upper Ground floor                | Covered seating counted |                | 6758.18                                   |
| 03  | 1st floor                         |                         | 627.85         | 6223.21                                   |
| 04  | 2 <sup>nd</sup> floor             |                         | 578.15         | N. C. |
| 05  | 3 <sup>rd</sup> floor (top floor) |                         | 534.22         | 5750.34                                   |
| 03  | TOTAL                             | 2851.74                 | 30696.13       |                                           |

### **Third Floor**

Class Room 25

**Class Room 25** 

LL.B - 3 Years | LL.B - 5 Years | LL.M

Diploma in Labour Law and Labour Welfare | Post Graduation Diploma in Cyber Law

H. O.: Raghunath Nagar, Next to Mittal Park, Wagle Estate, Thane (W) - 400604. Tel.: 022-25820481 / 25830481 Email: avgcollegeoflaw@gmail.com