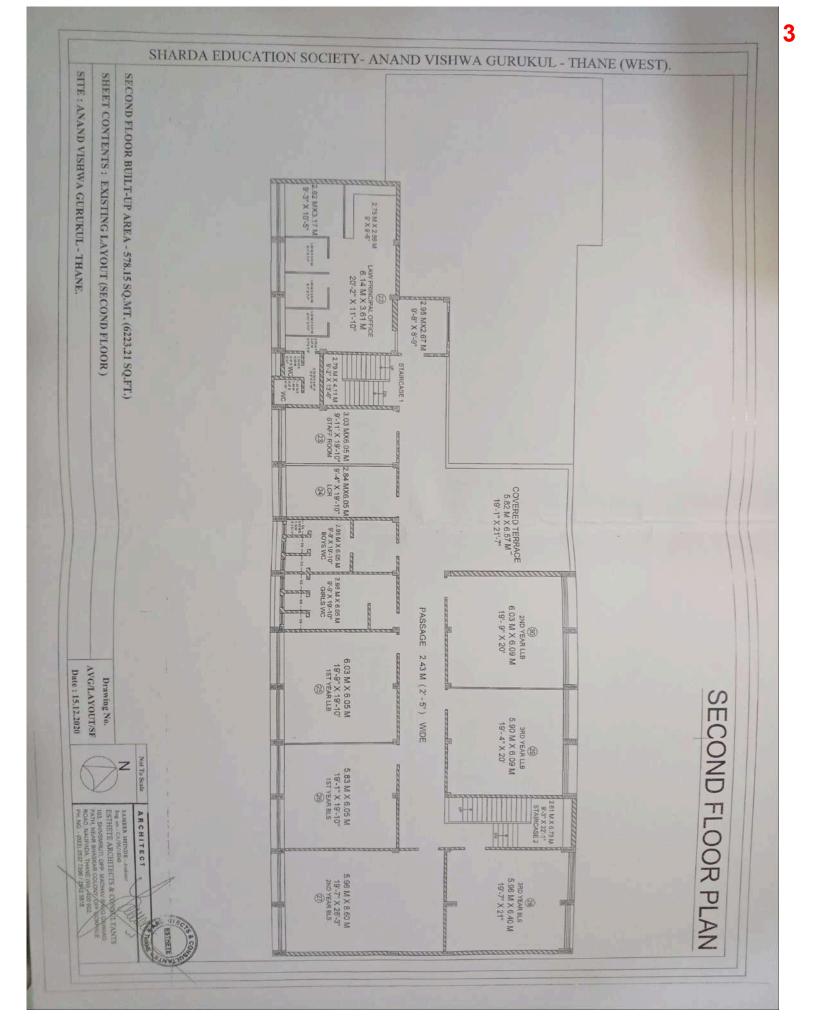

This is to certify the EXISTING Built-up Area (BUA) of the above building, as follows:

|     |                                   | Makes                   | Area (sq. mt.) | Area (sq. ft.)                            |
|-----|-----------------------------------|-------------------------|----------------|-------------------------------------------|
| Sr. | Floor                             | Notes                   | 272.51         | 2933.30                                   |
| 01  | Lower Ground floor                |                         | 839.01         | 9031.10                                   |
| 02  | Upper Ground floor                | Covered seating counted |                | 6758.18                                   |
| 03  | 1st floor                         |                         | 627.85         | 6223.21                                   |
| 04  | 2 <sup>nd</sup> floor             |                         | 578.15         | N. C. |
| 05  | 3 <sup>rd</sup> floor (top floor) |                         | 534.22         | 5750.34                                   |
| 03  | TOTAL                             | 2851.74                 | 30696.13       |                                           |

### **Physical Facilities for Teaching Second Floor**

Class Room 20

**Class Room 21** 

LL.B - 3 Years | LL.B - 5 Years | LL.M

Diploma in Labour Law and Labour Welfare | Post Graduation Diploma in Cyber Law