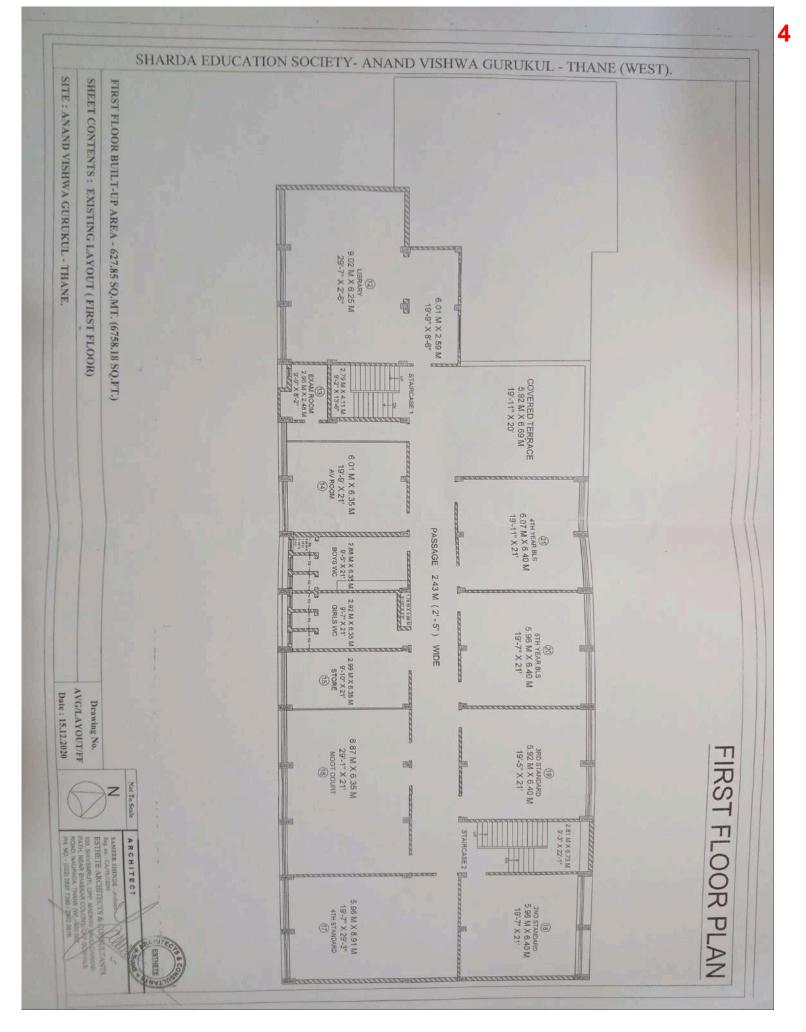

This is to certify the EXISTING Built-up Area (BUA) of the above building, as follows:

|     |                                   | Makes                   | Area (sq. mt.) | Area (sq. ft.)                            |
|-----|-----------------------------------|-------------------------|----------------|-------------------------------------------|
| Sr. | Floor                             | Notes                   | 272.51         | 2933.30                                   |
| 01  | Lower Ground floor                |                         | 839.01         | 9031.10                                   |
| 02  | Upper Ground floor                | Covered seating counted |                | 6758.18                                   |
| 03  | 1st floor                         |                         | 627.85         | 6223.21                                   |
| 04  | 2 <sup>nd</sup> floor             |                         | 578.15         | N. C. |
| 05  | 3 <sup>rd</sup> floor (top floor) |                         | 534.22         | 5750.34                                   |
| 03  | TOTAL                             | 2851.74                 | 30696.13       |                                           |