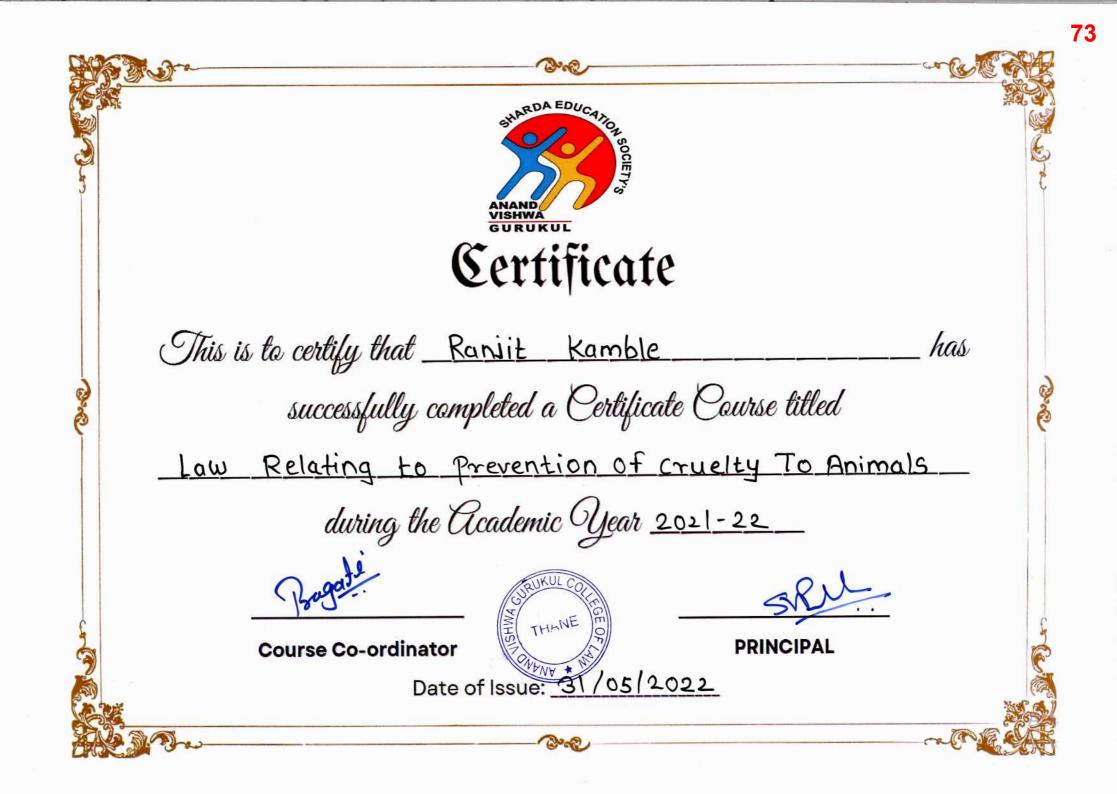

u>Vaishnavi</u> Dandane. has successfully completed a Certificate Course titled Law Relating To Prevention of cruelty To Animals. during the Academic Year <u>2021-22</u>. **Course Co-ordinator** PRINCIPAL 3115/22. Date of Issue:

71 aDA EDUC Certificate This is to certify that <u>Sandeep</u> <u>sisodia</u> has successfully completed a Certificate Course titled Law Relating to Prevention of cruelty To Animals during the Academic Year <u>2021-22</u> THANE **Course Co-ordinator** PRINCIPAL Date of Issue: 31/05/22

aDA EDU Certificate This is to certify that \_\_ Antara\_\_ padte has successfully completed a Certificate Course titled 6000 Law Relating to prevention of cruelty To Animals during the Academic Year <u>2021-22</u> THANE **Course Co-ordinator** PRINCIPAL Date of Issue: 3 1/05/2022



ADA EDUCA GURUKUL Certificate This is to certify that \_ Ameya Thakur. has successfully completed a Certificate Course titled Law Relating to Prevention of Cruelty TO Animals. during the Academic Year 2021-22. THANE **Course Co-ordinator** PRINCIPAL 22 Date of Issue:

ADA EDUC GURUKUL Certificate This is to certify that <u>Isha</u> Thakur has successfully completed a Certificate Course titled Law Relating To Prevention of cruelty To Animals. during the Academic Year 2021-22. THANE **Course Co-ordinator** PRINCIPAL Date of Issue: 31 5 2022 .

DAEDUC GURUKUL Certificate This is to certify that Mayuri Mhtare has successfully completed a Certificate Course titled Law Relating To Prevention of cruelty TO Animals. during the Academic Year <u>2021-22.</u> THANE **Course Co-ordinator** PRINCIPAL