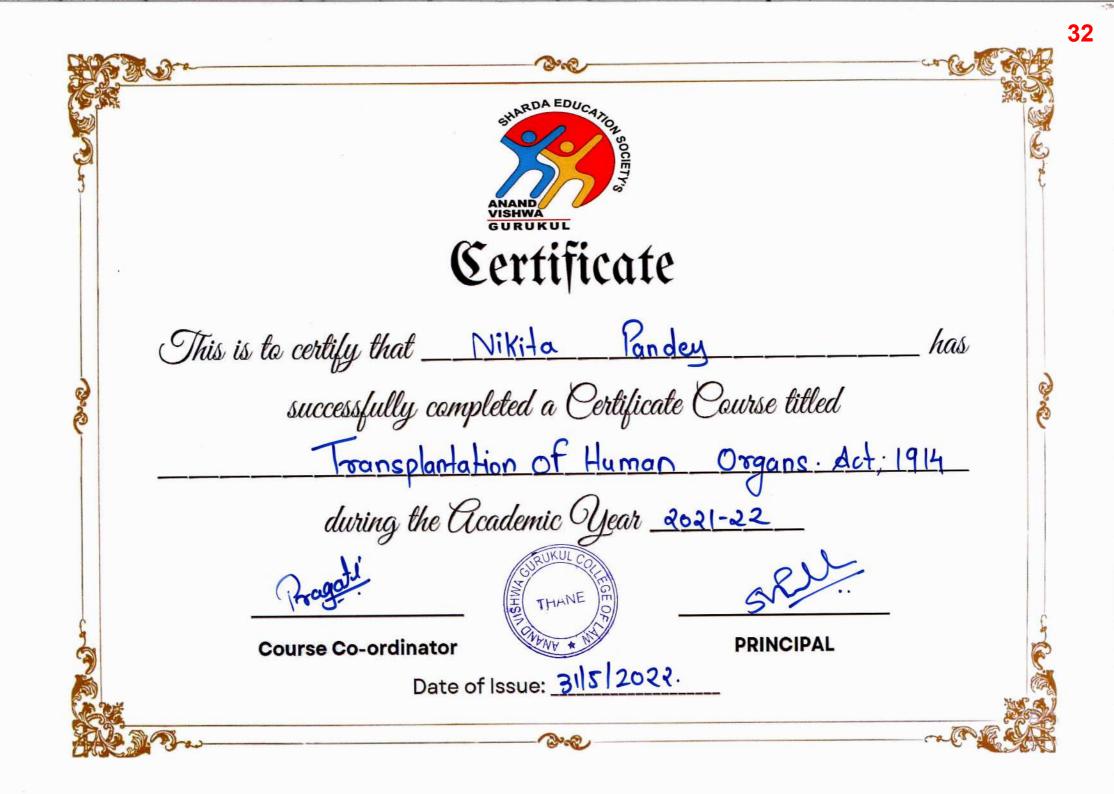

#### Sr. **Document Title** Pg.No. No. 2021-22 1. A.Y. 2021-22 Certificate Course in National Economic Challenges List of the Students Enrolled 1-1 2-3 **Attendance Sheets** 4-28 Certificates • 2. A.Y. 2021-22 Certificate Course in Transplantation of Human Organs Act, 1914 List of the Students Enrolled 29-29 Attendance Sheets 30-31 32-51 Certificates 3. A.Y. 2021-22 Certificate Course in Law Relating to Prevention of Cruelty to Animals List of the Students Enrolled 52-52 53-54 **Attendance Sheets** Certificates 55-80 • 2020-21 A.Y. 2020-21 4. Certificate Course in Laws related to Noise Pollution List of the Students Enrolled 81-81 Attendance Sheets (N.A. – Online Sessions) N.A. 82-106 Certificates • 5. A.Y. 2020-21 Certificate Course in Labour Laws in India List of the Students Enrolled • 107-107 Attendance Sheets (N.A. – Online Sessions) N.A. • 108-133 Certificates