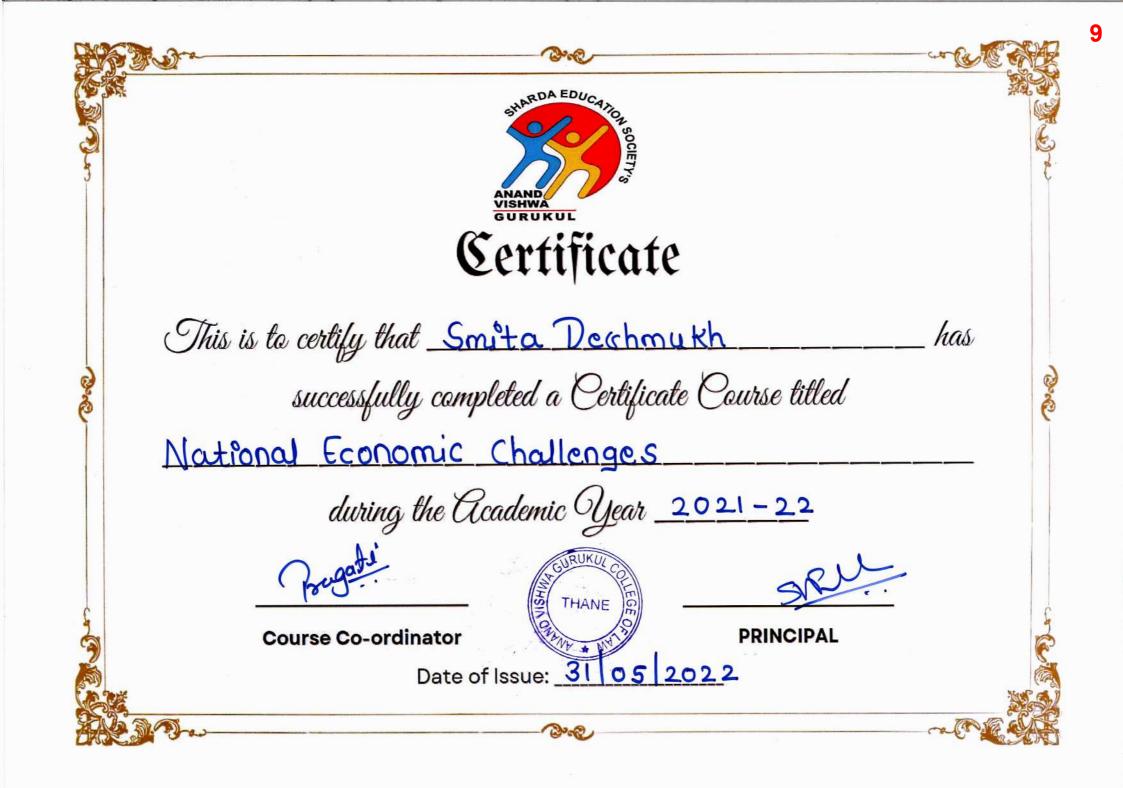

# A.Y. 2021-22

# Certificate Course in National Economic Challenges

- List of the Students Enrolled
  - Attendance Sheets
    - Certificates

## Anand Vishwa Gurukul College of Law Affiliated To University of Mumbai

Approved By Bar Council Of India

LL.B - 3 Years | LL.B - 5 Years | LL.M Diploma in Labour Law and Labour Welfare | Post Graduation Diploma in Cyber Law H. O. : Raghunath Nagar, Next to Mittal Park, Wagle Estate, Thane (W) - 400604. Tel.: 022-25820481 / 25830481 Email : avgcollegeoflaw@gmail.com